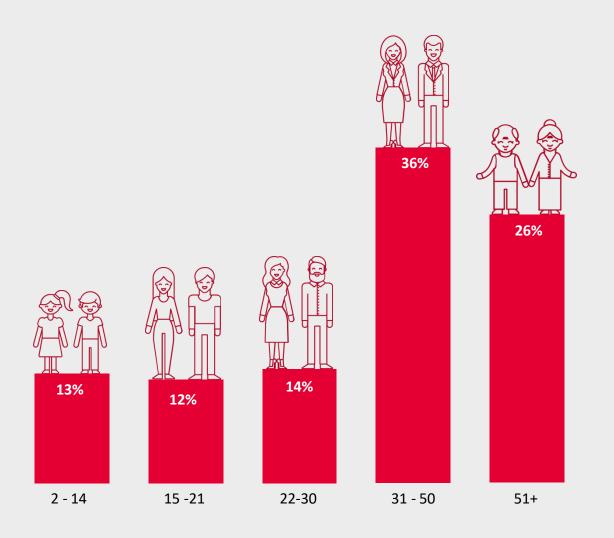

### **DEMOGRAPHIC RATINGS**

# **Gen Z** 2 - 14 yrs

Foundation

Knowledge Learning

World Affinity

Time Utilization

### Millennials

15 - 21 yrs

Aspirational
Compassion
Culturally Aware
Secular

Explore the World

#### **Adult Millennials**

22 - 30 yrs

Explore the world
Global Perspective
Getaway Ideas
History & Heritage
Well-Informed

# **Gen X** 31 - 50 yrs

Unwind & Relax
Pleasant Break
Happy Environment
Educative Content for Kids
Influencer

### **Baby Boomers**

51+ yrs

Divine Journeys

Nostalgia

Encouraging

Revival of the Traveller

Influencer