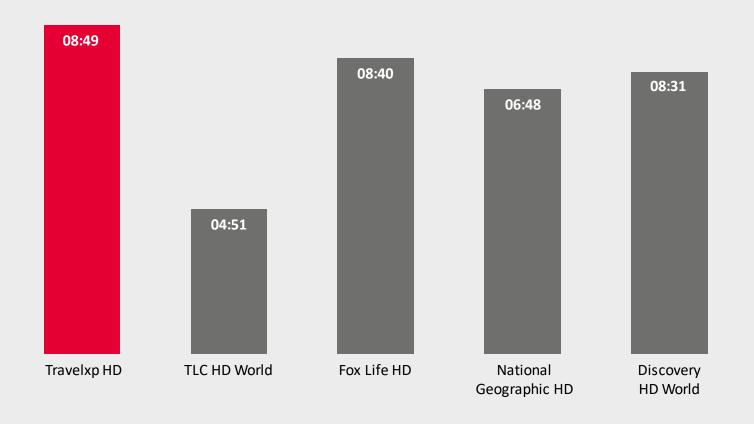

OR TRAVEL**





### **CONTENT AFFINITY**



www.travelxp.tv



# **Gen Z** 2 - 14 yrs

Foundation

Knowledge Learning

World Affinity

Time Utilization



### Millennials

15 - 21 yrs

Aspirational
Compassion
Culturally Aware
Secular

Explore the World



#### **Adult Millennials**

22 - 30 yrs

Explore the world
Global Perspective
Getaway Ideas
History & Heritage
Well-Informed



# **Gen X** 31 - 50 yrs

Unwind & Relax
Pleasant Break
Happy Environment
Educative Content for Kids
Influencer



### **Baby Boomers**

51+ yrs

Divine Journeys

Nostalgia

Encouraging

Revival of the Traveller

Influencer

# **CONTENT STRATEGY**



www.travelxp.tv













**DESTINATIONS** 

FOOD

NATURE

**CULTURE** 

**HERITAGE** 

LIFESTYLE

### **DEMOGRAPHIC RATINGS**







### **ENGAGING CONTENT**







Per Viewer - Per Week

### TRAVELXP TIMELINE





### **KEY DIFFERENTIATORS**





Distributed in 97+ million homes



100% original production



Filmed in more than 50+ countries



1000+ hours of premium content



Multi-cultural hosts



Pioneers of the 4K HDR ecosystem



Largest HD travel content library

# TRAVEL CONTENT



www.travelxp.tv





CONTENT



Competition

# TRAVELXP GLOBAL FEEDS



www.travelxp.tv



**Eutelsat** Hotbird 13E





SES<sub>1</sub>



**SES 19.2** 





Measat 3



Intelsat 20









#### Mumbai

5th Floor, Tech Web Centre, Link Road, Oshiwara, Mumbai – 400 102, India.



#### London

2nd Floor, 2 Warner House, Harrovian Business Village, Bessborough Road, Harrow - HA1 3EX, Middlesex, UK.