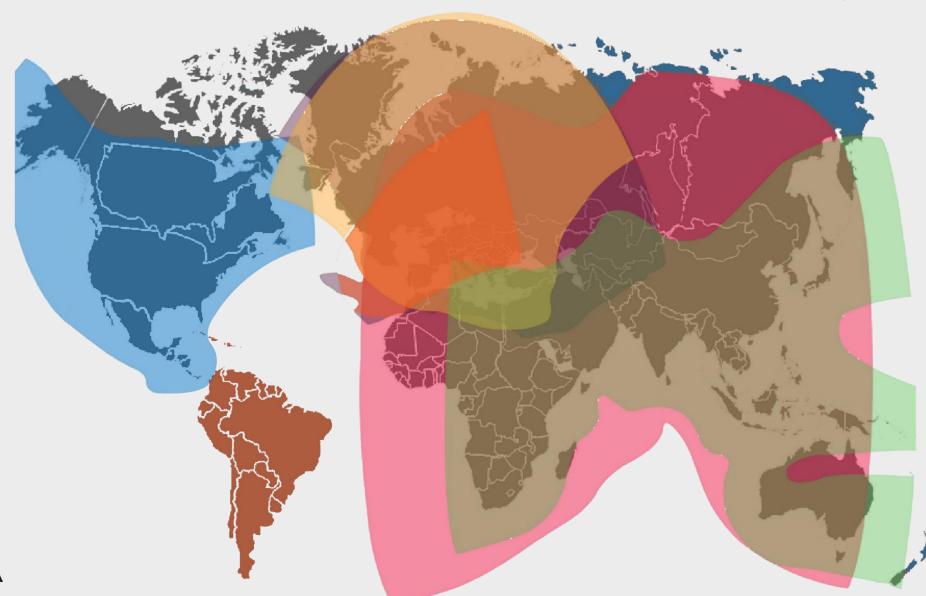

### **WORLDWIDE REACH & LOCALIZATION**

#### Travelxp is distributed in DTH / Cable TV / IPTV platform as a linear 24 hour television service :

United Kingdom, USA, Canada, Germany, Netherlands, Belgium, France, Luxembourg, Macedonia, Czech Republic, Singapore, Slovakia, Serbia, Croatia, Bulgaria, Romania, Slovenia, Macedonia, India, Russia, Bangladesh, Sri Lanka, Dubai, Qatar, Nigeria, Tanzania, Kenya, Uganda, Mexico, Malawi, Mauritius, Italy, Romania & Nigeria.

#### Travelxp shall be launching in the following countries soon:

France, Austria, Switzerland, Spain, Portugal, Poland, Hungary, Albania, Ukraine, Argentina, Brazil, Chile.

#### Depending on the region, Travelxp is localized in the local language of the region.

#### Some of the languages that are already localized are:

English, German, Polish, Serbian, Croatian, Czech-Slovak, Bulgarian, Dutch, Macedonian, Slovenian, Hindi, Tamil, Bengali.

#### Following languages are under production and expected to launch soon:

Spanish, French, Russian, Italian, Greek, Hungarian, Romanian, Marathi, Telugu, Malayalam, Kannada

Travelxp is a leading travel content provider through licensing to Television Channels, IPTV & OTT Platforms, Airlines, etc. across 50+ countries across the world. Travelxp is available in several languages with audio and subtle localization based on feeds across the globe.